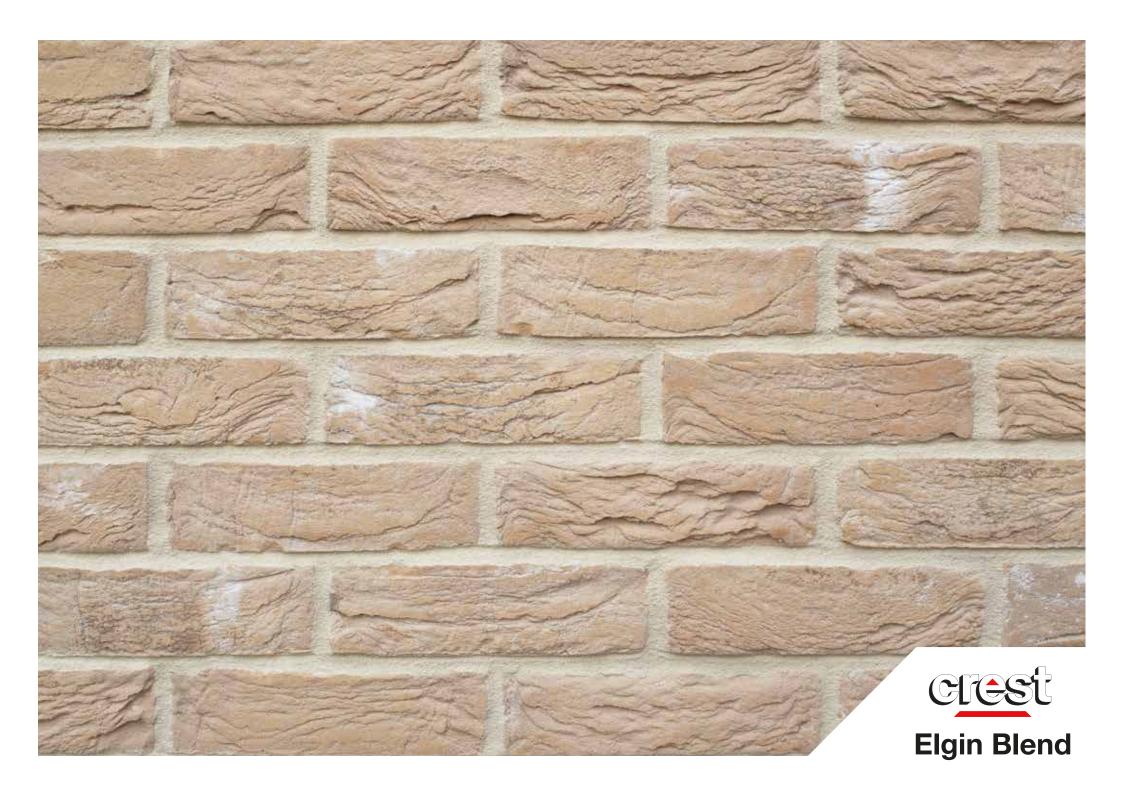

## **Elgin Blend**

**size** 65mm

compressive strength 25N/mm<sup>2</sup>

water absorption 17%

**durability** FL / F2

weight per pack 65mm: 1200kg

**pack size** 65mm: 730

active soluble salts content S2

**dry weight per brick** 65mm: 2.19kg

**dimensional tolerences** T1 Range Category R1

**call us** 01430 432667

email info@crest-bst.co.uk

> www. crest-bst.co.uk

visit our showroom Howdenshire Way Knedlington Road Howden DN14 7HZ